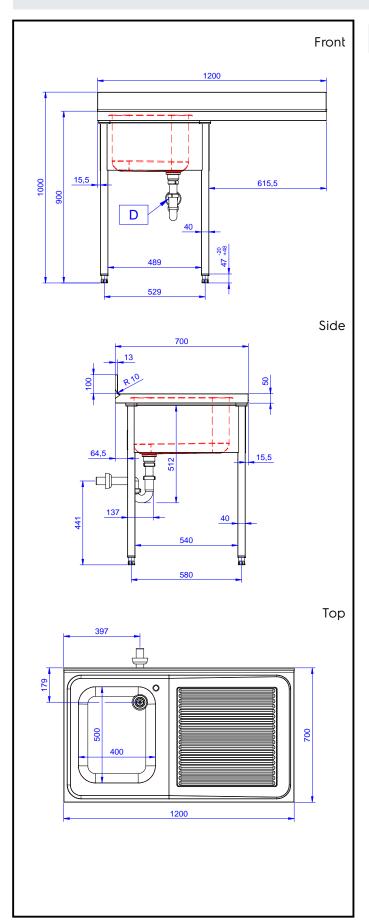

### Item No.

Made from 304 AISI stainless steel. The 50mm high worktop in 304 AISI stainless steel, 1mm in thickness, is sound-deadened and has an overflow rim and welded corners. Integral rear upstand, h=100mm, with 10mm radius. Allround apron. Square section legs 40x40mm on 1" height-adjustable feet (+/-20mm). Bowl W400xD500xH300mm with overflow pipe and 2"drain hole; right hand drainer. An undercounter dishwasher can be placed under the drainer.

#### Construction

- Sink tops easily slotted onto the legs and taps are easily installed from the rear.
- Square section legs and 40 mm height-adjustable feet in 304 AISI stainless steel.
- 100 mm upstand with 8 mm radioused corner and 13 mm deep, designed to be used against a wall.
- 50 mm worktop in 304 AISI stainless steel, 10/10 in thickness with overflow rim along the top.
- Bottom part of drain left free to house an undercounter dishwasher.
- Wide range of taps are available to suit every need.
- Drainage area suitable for drying operations
- 100 mm upstand with 10 mm radioused corner and 13 mm deep, designed to be used against a wall.

## **Key Information:**

External dimensions, Width:

133191 (NSBD1217R)

External dimensions, Depth: 700 mm

External dimensions, Height: 1000 mm

Upstand Dimensions, Height: 13 mm

Upstand Dimensions, Radius: R=10

Bowls number

**Bowl dimensions** 400x500xH320

Net weight: 32.3 kg